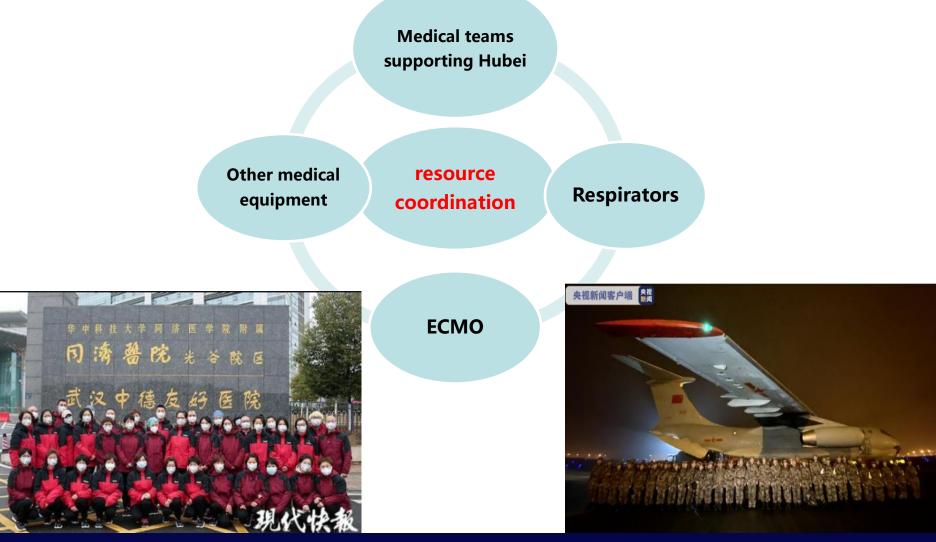

91143 hospital beds

湖北省卫生健康委员会 Hea

A total of 395 batches of medical teams and 42,821 medical personnel are dispatched to Hubei Province, mainly supporting the key area of Wuhan, helping other cities and counties at the same time.