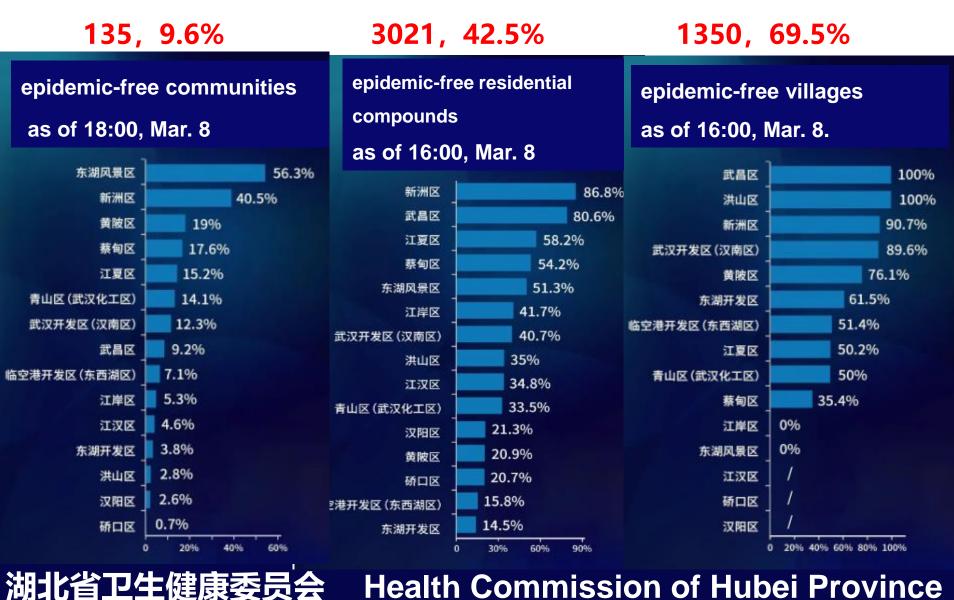

Health Commission of Hubei Province

To fully build epidemic-free communities and residential compounds

卫生健康委员

湖北省

□ The epidemic situation in Hubei province continues to improve.

As of March 11, daily reported confirmed cases in Wuhan are under
20 for 5 straight days, and 0 reported cases in other cities for 7
straight days. The day of March 11 reported 8 confirmed cases.

#### settlements

### 24/7 self-isolation management

villages

#### communities

湖北省卫生健康委员会

residential compounds

Asymptomatic cases

Close contacts Individual-based comprehensive check and screening

Suspected cases

Confirmed cases

-) BR masage tent , emmit with matt the

#### To proactively build epidemic-free communities