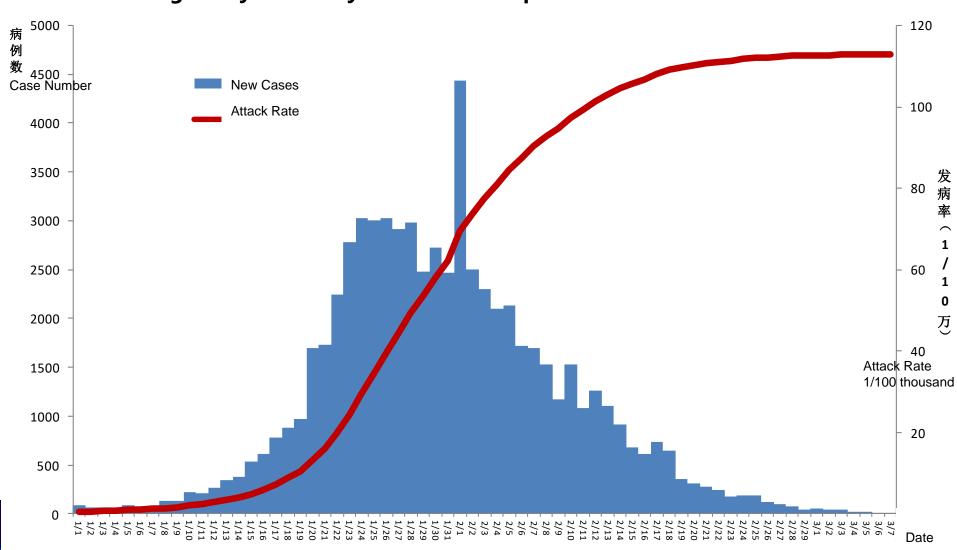

Health Commission of Hubei Province

To fully build epidemic-free communities and residential compounds

卫生健康委员

湖北省

□ The epidemic situation in Hubei province continues to improve.

As of March 11, daily reported confirmed cases in Wuhan are under
20 for 5 straight days, and 0 reported cases in other cities for 7
straight days. The day of March 11 reported 8 confirmed cases.

# The number of low-risk districts is 45, increasing from 11 in late February. Low and medium-risk districts account for 84 percent of all districts.

湖北省卫生健康

"Three fu coverages • Screening

- Sealing residential complexes
- Control of public places