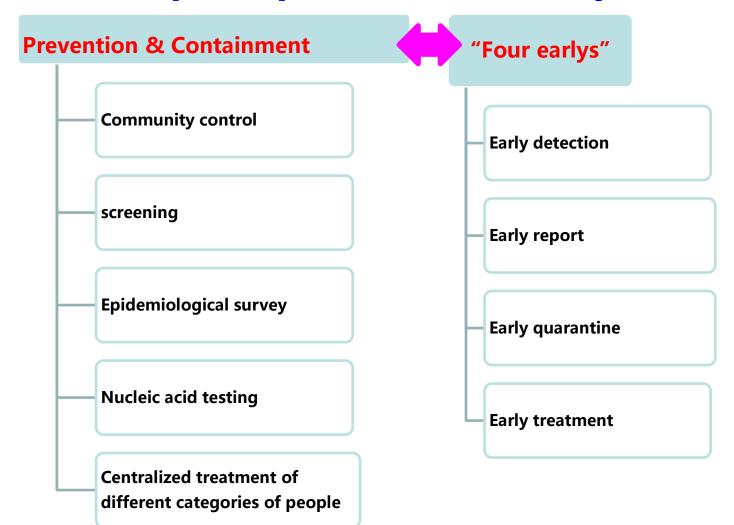

# **Major Measures**

- To fully prevent and contain the epidemic and follow the principle of "four earlys"
- To fully treat and cure patients and follow the principles of "four concentrations"
- To fully construct the closed cycles of information and work

#### Prevention and containment in full force on the principle of "four earlys"

湖北省卫生健康委