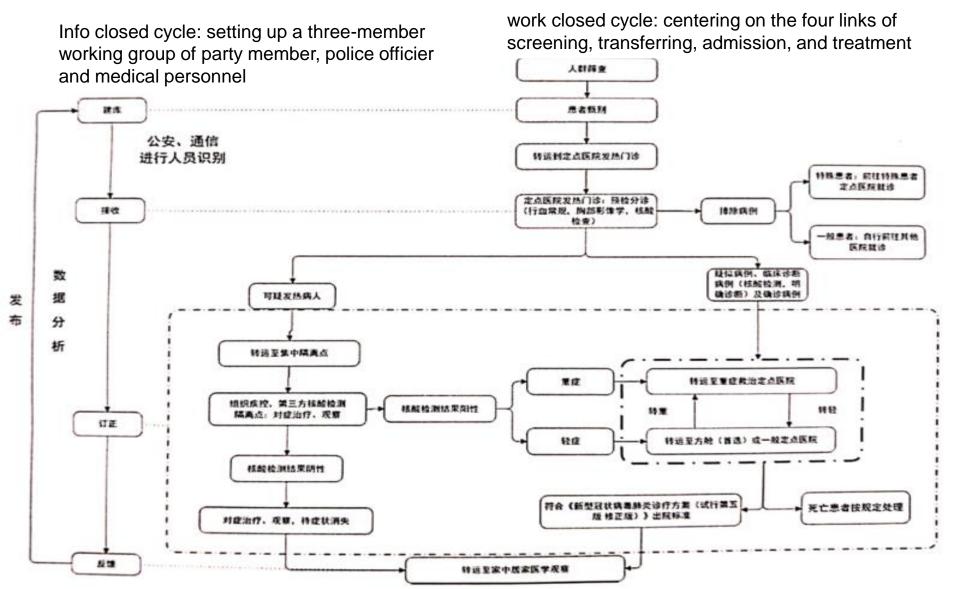

# To fully construct the closed cycles of information and work

#### Information and work flow chart