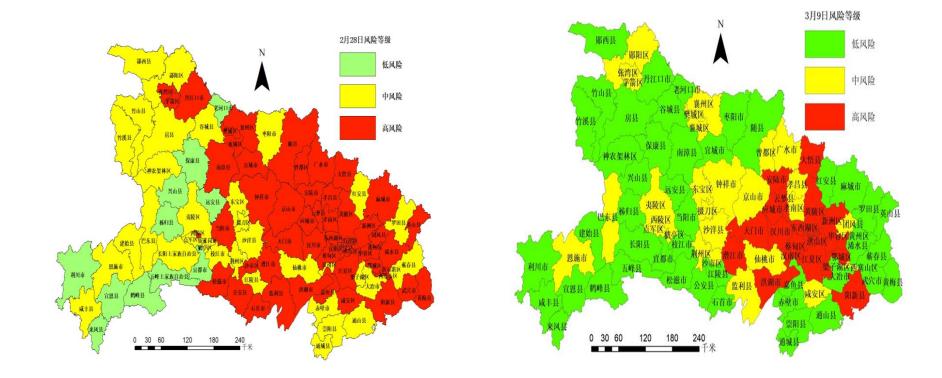

# The number of low-risk districts is 45, increasing from 11 in late February. Low and medium-risk districts account for 84 percent of all districts.

湖北省卫生健康

"Three fu coverages • Screening

- Sealing residential complexes
- Control of public places