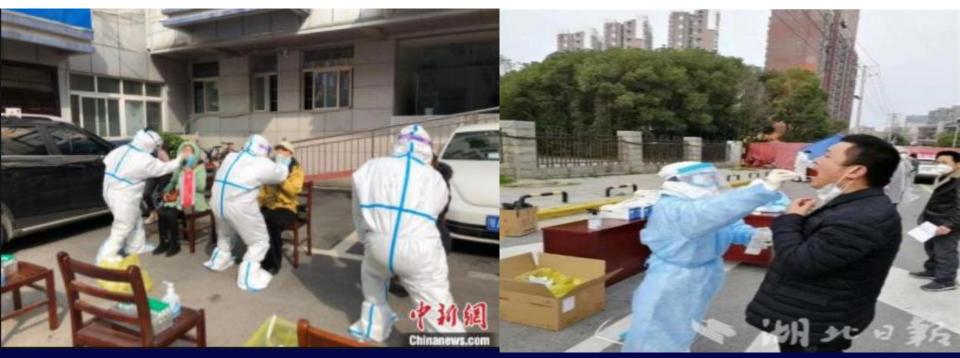

#### 湖北省卫生健康委员会

- Nucleic acid testing for all the "four categories of people".
- An accumulated total of 1,215,690 people were tested in Hubei province.
- "four categories of people" receive different levels of centralized treatment: all confirmed cased are centralized admitted; all suspected case are centralized treated; all patients with fever are centralized isolated for observation; and all close contacts are centralized quarantined for observation.