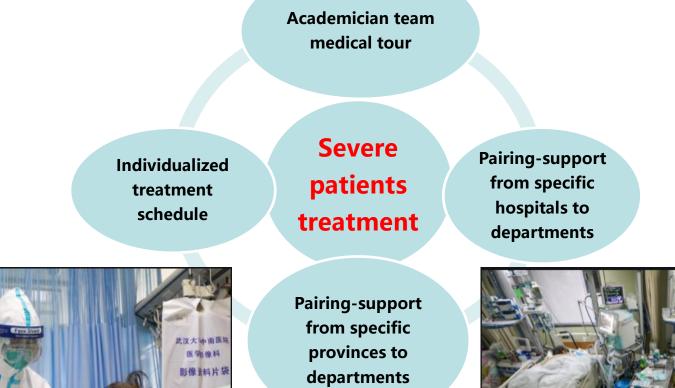

湖北省卫生健康委员会 Health Commission of Hubei Province

Severe patients are concentrated in top comprehensive hospitals, with about 9,000 beds open for them.