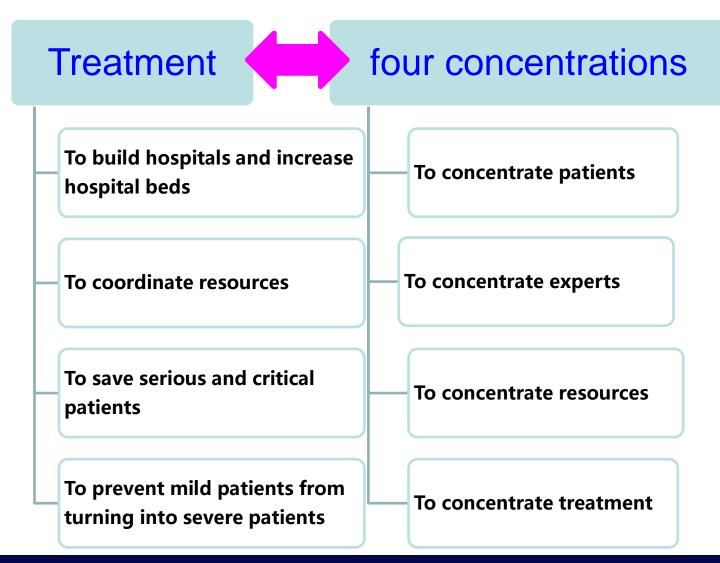

#### Treatment and medical rescue with full efforts on the principle of "four concentrations"

湖北省卫生健康

238 designated hospitals

3920 isolated sites

To build hospitals and increase hospital beds

16 temporary hospitals

91143 hospital beds

湖北省卫生健康委员会 Hea

A total of 395 batches of medical teams and 42,821 medical personnel are dispatched to Hubei Province, mainly supporting the key area of Wuhan, helping other cities and counties at the same time.

湖北省卫生健康委员会 Health Commission of Hubei Province

Severe patients are concentrated in top comprehensive hospitals, with about 9,000 beds open for them.